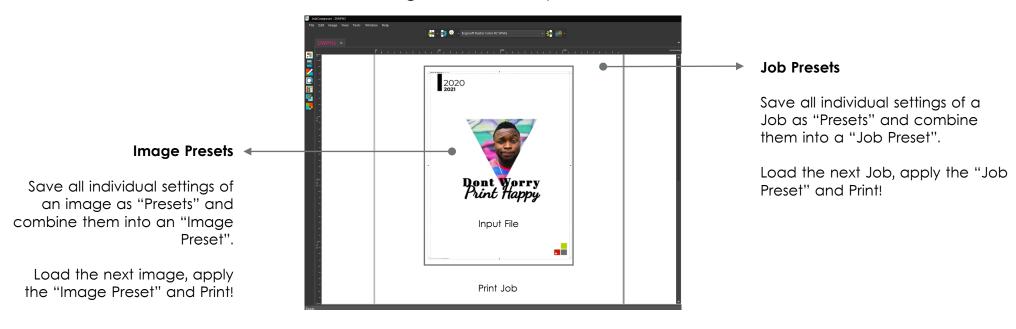

#### Workflows

Ergosoft enables you to combine Image Presets, Job Presets and Print Environments into a Click & Print Workflow to minimize time spent in individual image editing and preparation.