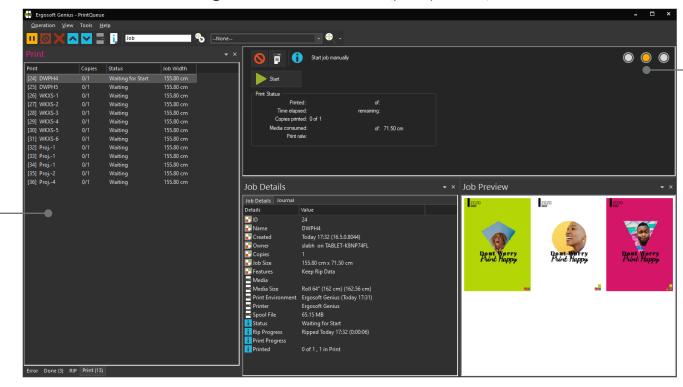

# Production Control & Status Monitor

Set a PrintQueue to Offline, Online or Manual to control the data stream to your printer.

Activate Status Monitor for more printer details.

#### Job Details & Preview

Easily identify a job via preview. Review production details and production journal.

#### Optimized Queuing •

The tabbed Queues allow fast navigation between Done, Ripping or Printing Jobs.

Control priority, create JobTicket or adjust number of copies.

Filter and Search functions enable you to manage larger iob lists.