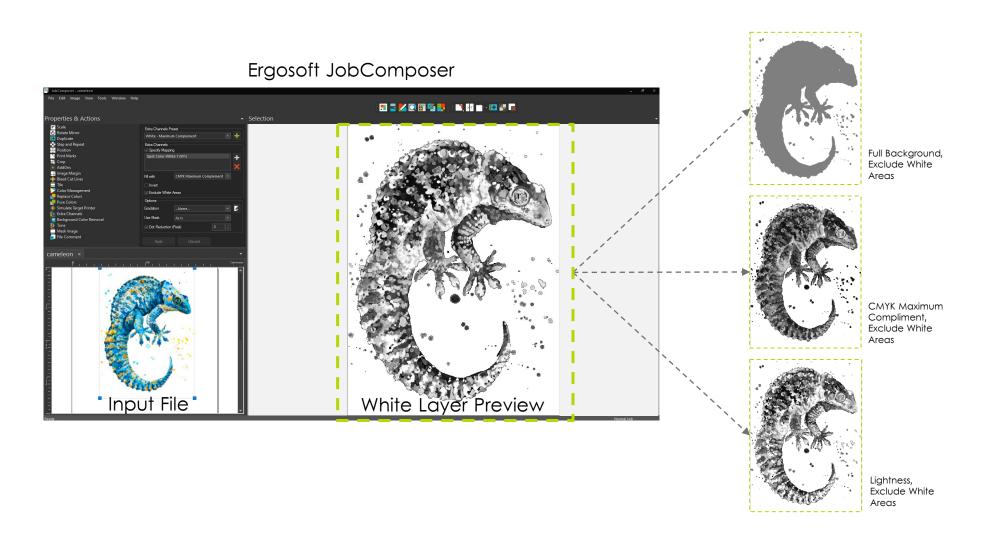

# **Automatic Generation of White Layer**

10 different modes for White Layer
Generation

Invert Mode and Exclusion of White Areas

Gradation Curves,
Use Mask, and Dot
Reduction Options

Manage multiple
Extra Channels
(e.g. White &
Varnish) per file

Create powerful
Presets for "Click &
Print" automation

White Channel Technology

Print & Measure White Gradient