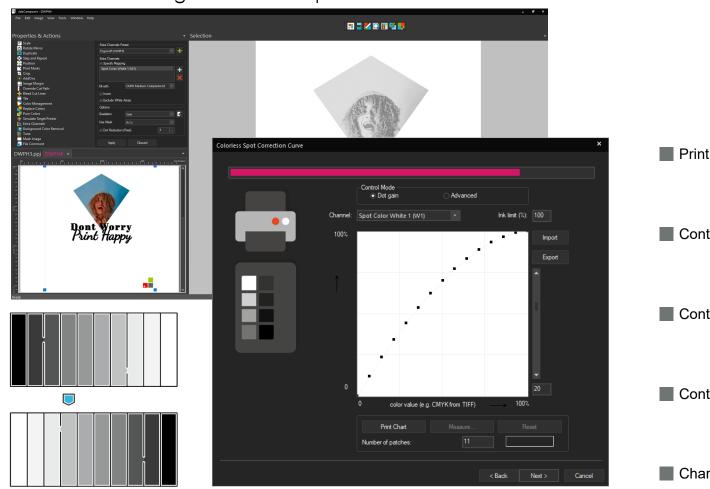

## White Channel Technology

## **Print & Measure White Gradient**

## Ergosoft JobComposer

Spot White Correction Curve for Print Environment

- Print & Measure White specific Gradient Calibration Charts
- Control Number of Patches per Chart for best results
- Control maximum Ink limit (%) for optimum coverage
- Control Curve by Dot Gain or manual Advanced mode
- Chart Geometries for all supported Measurement Devices