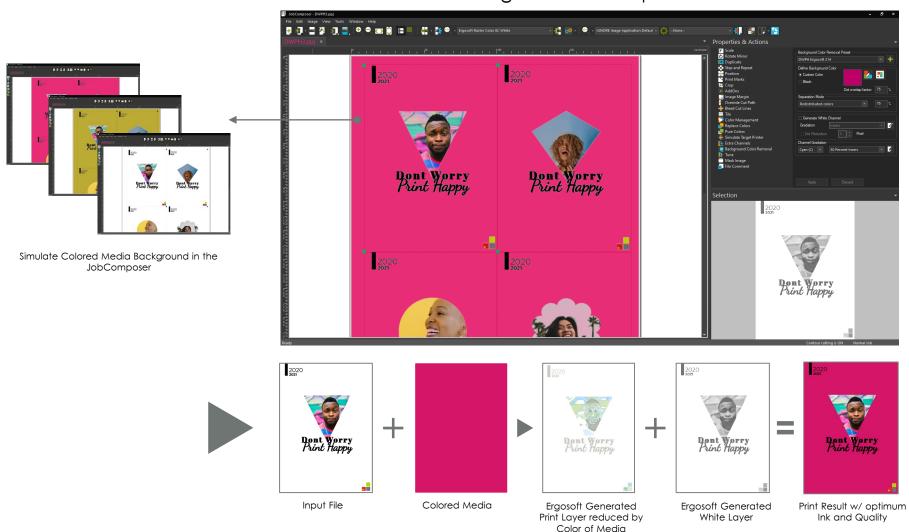

## Colored Media Technology

# **Background Color Removal Features**

- Precisely Define Colored Media with Exact Values
- Combine with White Layer Generation
- Quick and Easy Preset for Black Media
- Immediate Ink Savings
- Create powerful Presets for "Click & Print" automation