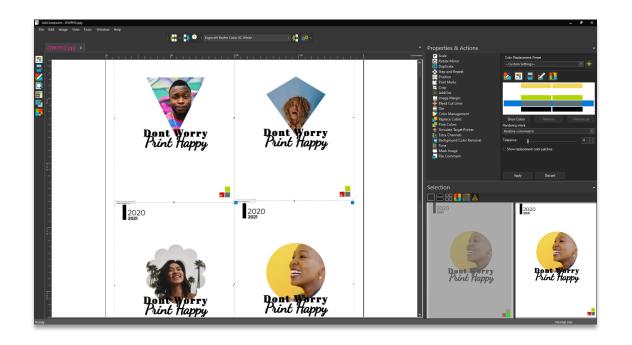

# **Automatic Generation of White Layer**

10 different modes for White Layer
Generation

Invert Mode and Exclusion of White Areas

Gradation Curves,
Use Mask, and Dot
Reduction Options

Manage multiple
Extra Channels
(e.g. White &
Varnish) per file

Create powerful
Presets for "Click &
Print" automation

White Channel Technology

Print & Measure White Gradient