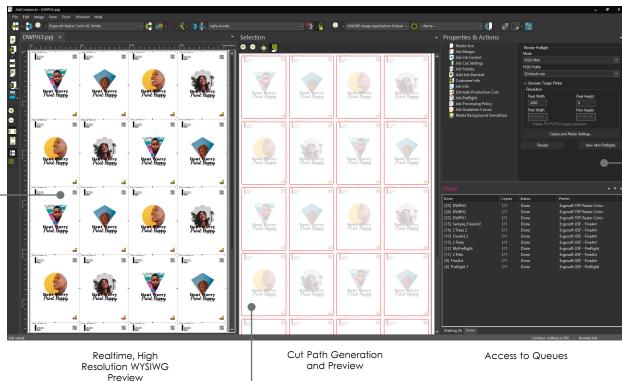

# **Image Editing, Job Composing, Cut**

Ergosoft JobComposer

#### Realtime Image Editing:

- AddOns (e.g. QR Codes)
- Generate Bleed & Cut Lines
- · Crop, Scale, Tile, Rotate, etc.
- Replace Colors
- And many more...

- Generate Cut Paths from Image Data
- Cut Image Border
- Job Cut Presets
- Individual Image Settings

### Realtime Job Composing:

- Realtime Image Positioning
- Image Nesting
- Job Preflight
- And many more...

Automation Technology
Click & Print! Workflows