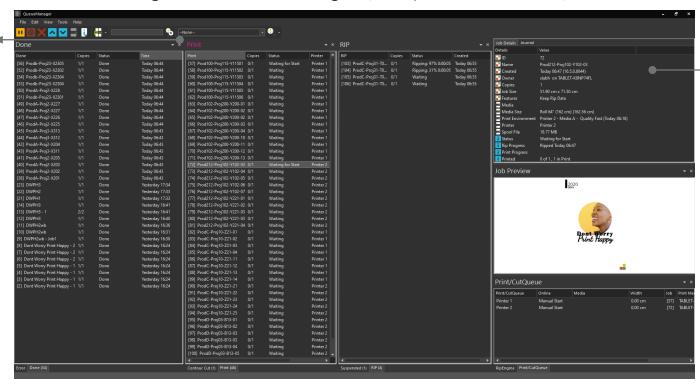

#### Custom Filter, Search

Create custom filters and have them available as preset for fast filtering of the complete JobQueue.

Use the text search to find specific jobs easily.

#### JobDetails, Preview

Easily identify a job via preview. Review production details and production journal.

#### **Production Overview**

The fully customizable QueueManager allows you to show and filter the complete JobQueue.

Manage even large production queues with the tabbed view feature.

Ergosoft + HP Latex